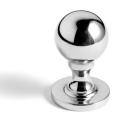

## P796 Cupboard knob

P796

## P786-A, B or C P796-A, B or C Cupboard knob

Knob Ø: A = 19mm; <sup>3</sup>/<sub>4</sub>" B = 25mm; 1" C = 32mm; 1<sup>1</sup>/<sub>4</sub>" Projection (P786): A = 30mm; 1<sup>3</sup>/<sub>16</sub>" B = 38mm; 1<sup>1</sup>/<sub>2</sub>" C = 47mm; 1<sup>7</sup>/<sub>8</sub>" (P796): A = 34mm; 1<sup>3</sup>/<sub>8</sub>" B = 42mm; 1<sup>1</sup>/<sub>16</sub>" C = 54mm; 2<sup>1</sup>/<sub>8</sub>"

**Base Ø (P796):** A = 22mm;  $^{7}/8''$  B = 29mm;  $^{11}/8''$  C = 35mm;  $^{17}/16''$ 

Fixing: Concealed, M4 x 40mm; 15/8" screw

UK and Worldwide Customer Service Team: +44 (0)121 766 4200 www.samuel-heath.co.uk